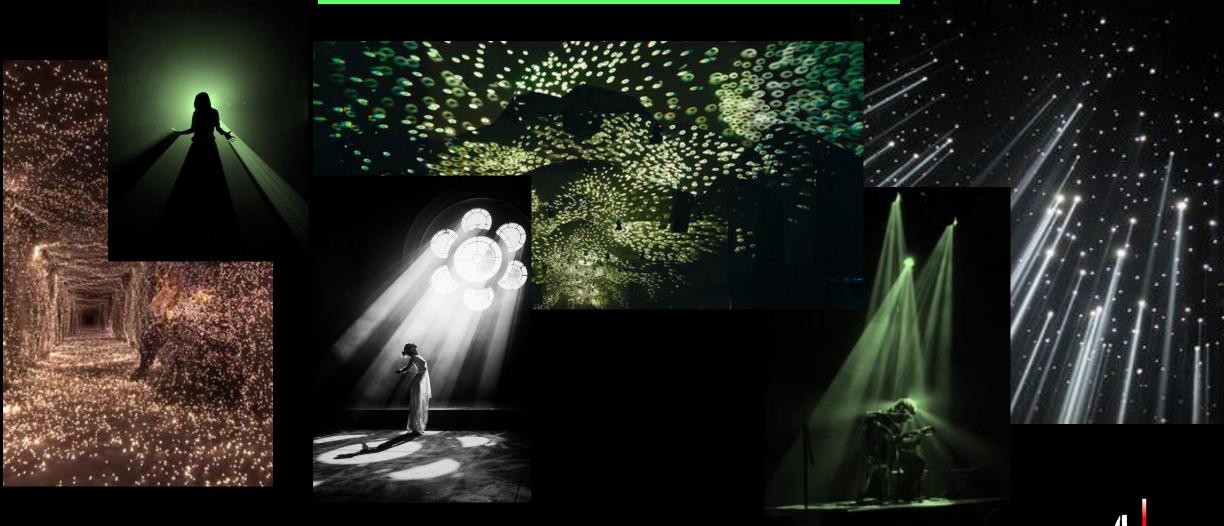

COLOR JOURNEY THROUGH THE ALBUMS

THERE IS A DISTINCTIVE COLOR JOURNEY THAT AVRIL TAKES THROUGHOUT HER ALBUM

CREATION THAT ALLOWS FANS TO READILY IDENTIFY ERAS IN HER LIFE AS WELL AS

SONGS WITH ALBUMS

WHITE  $\rightarrow$  RED  $\rightarrow$  PINK  $\rightarrow$  GREEN

CREATING A STAGE THAT IS DYNAMIC AND REPRESENTATIONAL OF AVRIL BUT IS ACCESSIBLE FOR HER TO MOVE AROUND WITH EASE

END STAGE CONFIGURATION W/ A PASSARELLE EITHER IN THE SHAPE OF A HEART OR AN X



### SCENERY INSPIRATION



#### SET LIST

- 1. HERE'S TO NEVER GROWING UP
- 2. MY HAPPY ENDING
- 3. GIRLFRIEND
- 4. SMILE
- 5. COMPLICATED
- G. FREAK OUT

- 7. HEAD ABOVE WATER
- 8. WISH YOU WERE HERE
- 9. SK8ER BOY
- 10. THE BEST DAMN THING
- 11. I'M WITH YOU
- 12. WHAT THE HELL

ENCORE KEEP HOLDING ON

## WISH YOU WERE HERE



## SK8ER BOI



# THE BEST DAMN THING



#### FIXTURES











P2 HEXALINE HALOGEN

CLAY PAKY MYTHOS



IMPRESSON X4 BAR 20